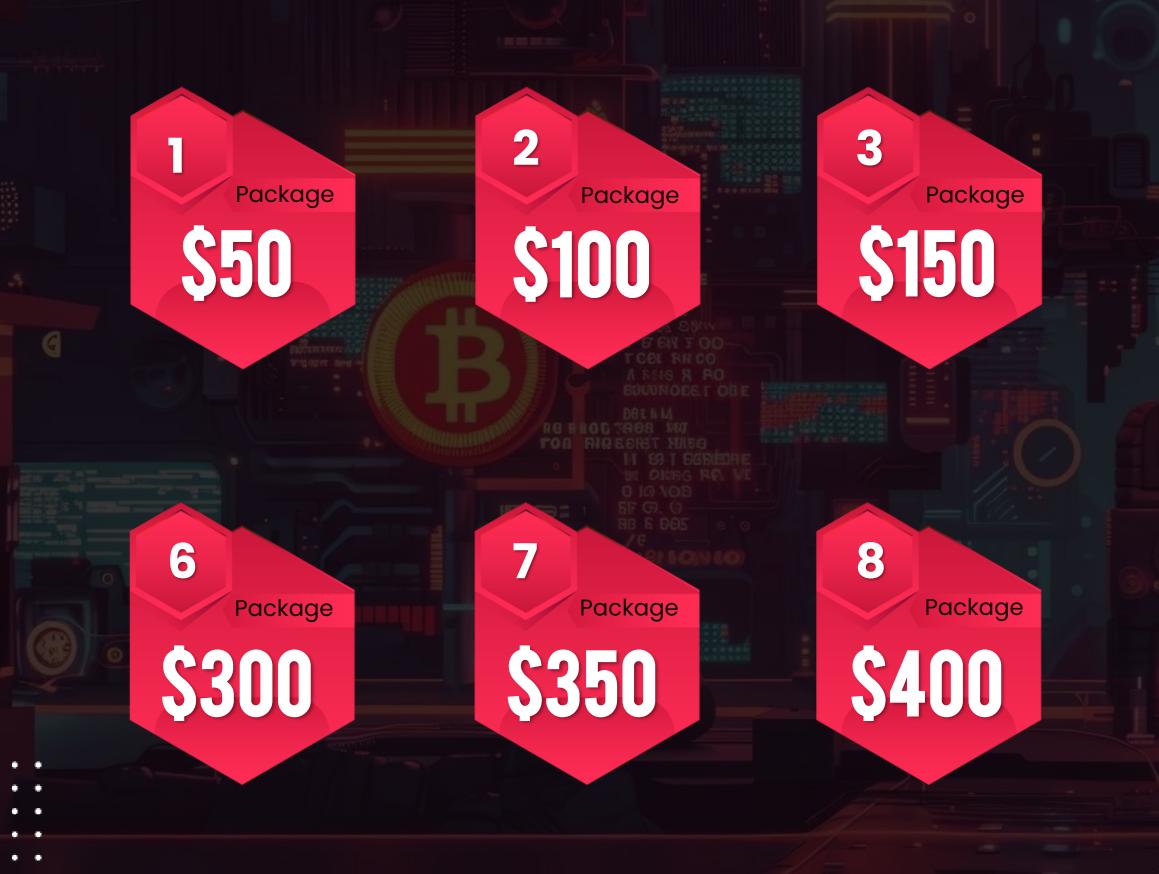

## Trading Packages

www.crowdplus.live

Package

\$200

4

9

Package \$250

5

Package