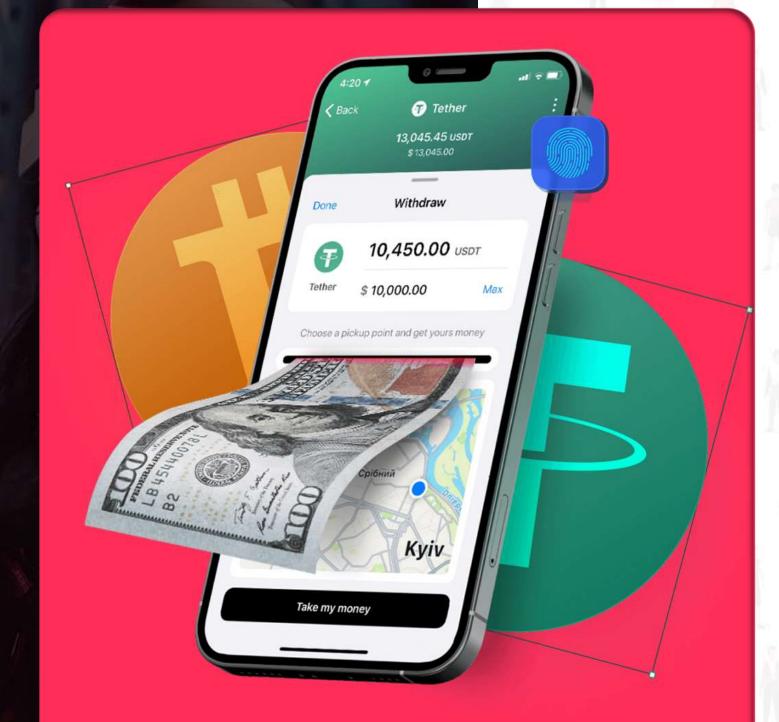

### Withdrawals

➢Funds from the Income Wallet can be withdrawn at any time in multiples of \$10.

>10% withdrawal charges apply.