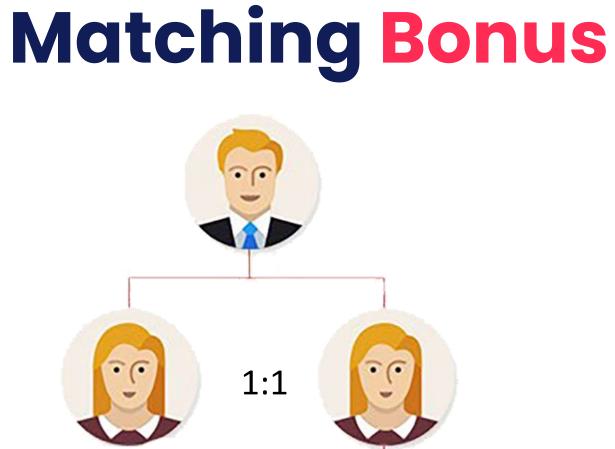

A DEC THE REAL PROPERTY

- > 5% Matching Bonus
- > 50% Will go to the income wallet
- > 50% Will go to the package wallet
- > 10% of the matching bonus will be deducted for the global single leg.
- 2 Active direct are compulsory